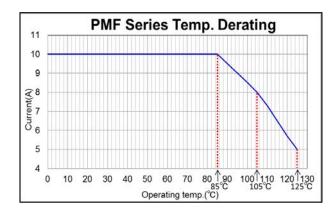

# **Precautions**

In operating temperature exceeding +85°C, derating of current is necessary for PMF series. Please apply the derating curve shown in chart according to the operating temperature.