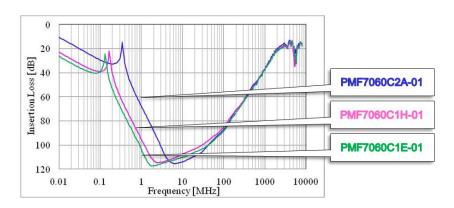

e">Complex type EMI Filters</a>

# ■PMF Series

# Part number list and Rating

| Part Number   | Rated   | Rated   | DC         | Operating         |
|---------------|---------|---------|------------|-------------------|
|               | Voltage | Current | Resistance | temp.             |
|               | DC (V)  | DC (A)  | (mΩ max.)  | (°C.)             |
| PMF7060C1E-01 | 25      | 10      | 5          | −55 <b>~</b> +125 |
| PMF7060C1H-01 | 50      | 10      | 5          | −55 <b>~</b> +125 |
| PMF7060C2A-01 | 100     | 10      | 5          | −55 <b>~</b> +125 |

# **Precautions**

In operating temperature exceeding +85°C, derating of current is necessary for PMF series. Please apply the derating curve shown in chart according to the operating temperature.



# Insertion Loss Data